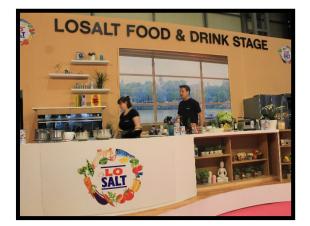

#### **STAGE PROVISION:**

The stage comes complete with a branded induction hob and electric oven.

### **BACK STAGE PROVISION:**

A full back stage provision is included in the cost of the theatre and comes complete with a full size fridge, hand wash basin, sink with hot and cold running water, bin, shelving unit for storage and prep tables.

### AUDIO VISUAL PROVISION:

The theatre comes complete with full audio visual facilities including 2 television screens (minimum 42 inch), 3 static cameras, 2 speakers, 2 headset radio microphones, 1 hand held radio microphone, stage lighting including 2 or 3 800 watt theatre lights, mixing desk and vision mixer.