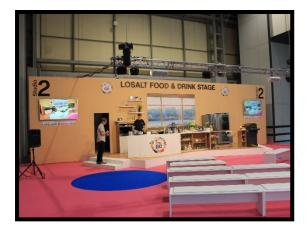

#### **STAGE PROVISION:**

The stage comes complete with a branded induction hob and electric oven.

### AUDIO VISUAL PROVISION:

The theatre comes complete with full audio visual facilities including 2 television screens (minimum 42 inch), 3 static cameras, 2 speakers, 2 headset radio microphones, 1 hand held radio microphone, stage lighting including 2 or 3 800 watt theatre lights, mixing desk and vision mixer.