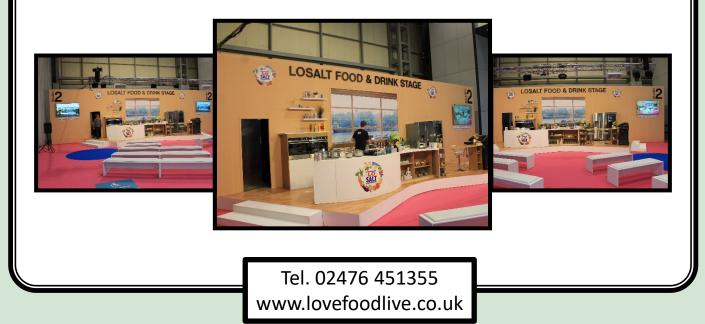

#### **STAGE PROVISION:**

The stage comes complete with a branded induction hob and electric oven.

### **BACK STAGE PROVISION:**

A full back stage provision is included in the cost of the theatre and comes complete with a full size fridge, hand wash basin, sink with hot and cold running water, bin, shelving unit for storage and prep tables.

### AUDIO VISUAL PROVISION:

The theatre comes complete with full audio visual facilities including 2 television screens (minimum 42 inch), 3 static cameras, 2 speakers, 2 headset radio microphones, 1 hand held radio microphone, stage lighting including 2 or 3 800 watt theatre lights, mixing desk and vision mixer.

### **DIMENSIONS:**

The theatre can be built in a range of sizes to accommodate your requirements.

The dimension of each panel is 4m high x 1m wide. The image above shows a backdrop that is 16m wide.

The most popular choice of counter is the three tier counter. The dimensions of the counter are:

Counter Top Middle: 170cm W x 60cm D, Counter Top Sides: 150cm W x 60cm D, Front Middle Panel: 90cm H x 150cm W, Front Side Panels: 80cm H x 135cm W.