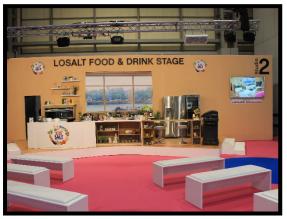

#### **STAGE PROVISION:**

The stage comes complete with a branded induction hob and electric oven.

### AUDIO VISUAL PROVISION:

The theatre comes complete with full audio visual facilities including 2 television screens (minimum 42 inch), 3 static cameras, 2 speakers, 2 headset radio microphones, 1 hand held radio microphone, stage lighting including 2 or 3 800 watt theatre lights, mixing desk and vision mixer.

### **DIMENSIONS:**

The theatre can be built in a range of sizes to accommodate your requirements.

The dimension of each panel is 4m high x 1m wide. The image above shows a backdrop that is 16m wide.

The most popular choice of counter is the three tier counter. The dimensions of the counter are: